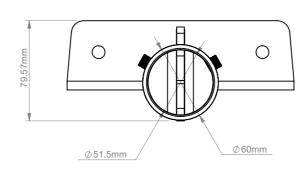

|    | B-Tech International Design and Manufacturing Limited |                                                          |       |                   | B-Tech No: | BT7012                       |
|----|-------------------------------------------------------|----------------------------------------------------------|-------|-------------------|------------|------------------------------|
|    | Part of the B-Tech International Group of Companies   |                                                          |       |                   | Version:   | 1.0                          |
|    | <b>CB</b>                                             | UNLESS OTHERWISE SPECIFIED DIMENSIONS ARE IN MILLIMETERS |       | Size: A3          | Title:     | Purlin Mount for Φ50mm Poles |
|    | TECH                                                  |                                                          |       | <b>Scale:</b> 1:3 | Revision:  | 0.0                          |
| a. | E-LLEW (3) DE- UP.                                    | Sheet: 1 of 1                                            | Date: | 9/29/2017         | File Name: | BTD-BT7012-R0.0              |