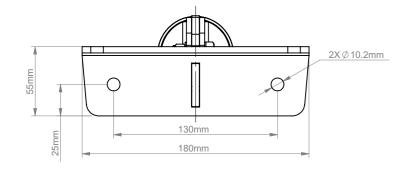

|    | B-Tech International Design and Manufacturing Limited |                                                          |       |                   | B-Tech No: | BT7012                       |
|----|-------------------------------------------------------|----------------------------------------------------------|-------|-------------------|------------|------------------------------|
|    | Part of the B-Tech International Group of Companies   |                                                          |       |                   | Version:   | 1.0                          |
|    | <b>CB</b>                                             | UNLESS OTHERWISE SPECIFIED DIMENSIONS ARE IN MILLIMETERS |       | Size: A3          | Title:     | Purlin Mount for Φ50mm Poles |
|    | TECH                                                  |                                                          |       | <b>Scale:</b> 1:3 | Revision:  | 0.0                          |
| a. | E-LLEW (3) DE- UP.                                    | Sheet: 1 of 1                                            | Date: | 9/29/2017         | File Name: | BTD-BT7012-R0.0              |