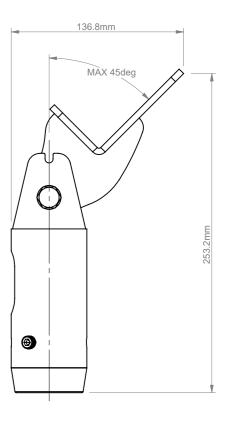

|    | B-Tech International Design and Manufacturing Limited |                                                          |       |                   | B-Tech No: | BT7012                       |
|----|-------------------------------------------------------|----------------------------------------------------------|-------|-------------------|------------|------------------------------|
|    | Part of the B-Tech International Group of Companies   |                                                          |       |                   | Version:   | 1.0                          |
|    | <b>CB</b>                                             | UNLESS OTHERWISE SPECIFIED DIMENSIONS ARE IN MILLIMETERS |       | Size: A3          | Title:     | Purlin Mount for Φ50mm Poles |
|    | TECH                                                  |                                                          |       | <b>Scale:</b> 1:3 | Revision:  | 0.0                          |
| a. | E-LLEW (3) DE- UP.                                    | Sheet: 1 of 1                                            | Date: | 9/29/2017         | File Name: | BTD-BT7012-R0.0              |