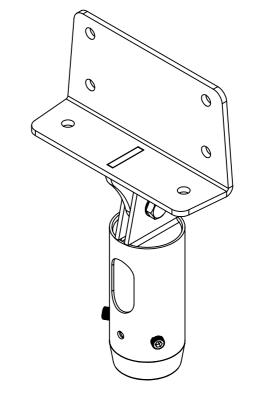

|    | B-Tech International Design and Manufacturing Limited |                                                          |       |                   | B-Tech No: | BT7012                       |
|----|-------------------------------------------------------|----------------------------------------------------------|-------|-------------------|------------|------------------------------|
|    | Part of the B-Tech International Group of Companies   |                                                          |       |                   | Version:   | 1.0                          |
|    | <b>CB</b>                                             | UNLESS OTHERWISE SPECIFIED DIMENSIONS ARE IN MILLIMETERS |       | Size: A3          | Title:     | Purlin Mount for Φ50mm Poles |
|    | TECH                                                  |                                                          |       | <b>Scale:</b> 1:3 | Revision:  | 0.0                          |
| a. | E-LLEW (3) DE- UP.                                    | Sheet: 1 of 1                                            | Date: | 9/29/2017         | File Name: | BTD-BT7012-R0.0              |