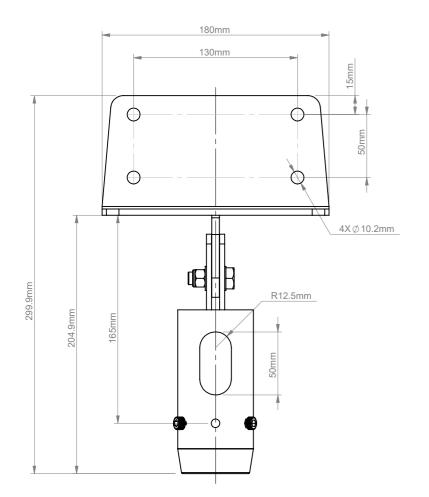

|    | B-Tech International Design and Manufacturing Limited |                                                          |       |                   | B-Tech No: | BT7012                       |
|----|-------------------------------------------------------|----------------------------------------------------------|-------|-------------------|------------|------------------------------|
|    | Part of the B-Tech International Group of Companies   |                                                          |       |                   | Version:   | 1.0                          |
|    | <b>CB</b>                                             | UNLESS OTHERWISE SPECIFIED DIMENSIONS ARE IN MILLIMETERS |       | Size: A3          | Title:     | Purlin Mount for Φ50mm Poles |
|    | TECH                                                  |                                                          |       | <b>Scale:</b> 1:3 | Revision:  | 0.0                          |
| a. | E-LLEW (3) DE- UP.                                    | Sheet: 1 of 1                                            | Date: | 9/29/2017         | File Name: | BTD-BT7012-R0.0              |