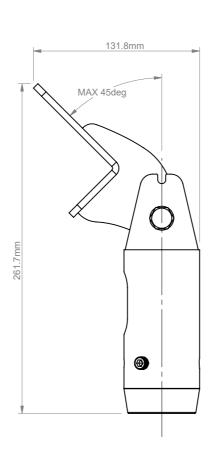

|    | B-Tech International Design and Manufacturing Limited |                                                          |       |                   | B-Tech No: | BT7012                       |
|----|-------------------------------------------------------|----------------------------------------------------------|-------|-------------------|------------|------------------------------|
|    | Part of the B-Tech International Group of Companies   |                                                          |       |                   | Version:   | 1.0                          |
|    | <b>CB</b>                                             | UNLESS OTHERWISE SPECIFIED DIMENSIONS ARE IN MILLIMETERS |       | Size: A3          | Title:     | Purlin Mount for Φ50mm Poles |
|    | TECH                                                  |                                                          |       | <b>Scale:</b> 1:3 | Revision:  | 0.0                          |
| a. | E-LLEW (3) DE- UP.                                    | Sheet: 1 of 1                                            | Date: | 9/29/2017         | File Name: | BTD-BT7012-R0.0              |