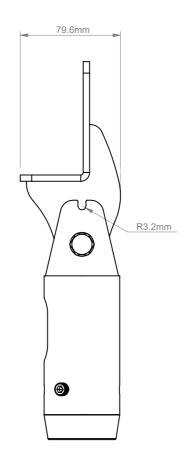

|    | B-Tech International Design and Manufacturing Limited |                                                          |       |                   | B-Tech No: | BT7012                       |
|----|-------------------------------------------------------|----------------------------------------------------------|-------|-------------------|------------|------------------------------|
|    | Part of the B-Tech International Group of Companies   |                                                          |       |                   | Version:   | 1.0                          |
|    | <b>CB</b>                                             | UNLESS OTHERWISE SPECIFIED DIMENSIONS ARE IN MILLIMETERS |       | Size: A3          | Title:     | Purlin Mount for Φ50mm Poles |
|    | TECH                                                  |                                                          |       | <b>Scale:</b> 1:3 | Revision:  | 0.0                          |
| a. | E-LLEW (3) DE- UP.                                    | Sheet: 1 of 1                                            | Date: | 9/29/2017         | File Name: | BTD-BT7012-R0.0              |